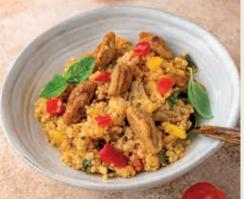

#### **FROZEN STIR-FRY RECIPES**

MUSHROOMS FOREST STYLE, CREAM, BUTTER, GARLIC, PARSLEY

QUINOA AND BULGUR COOKED WITH VEGETABLES

MUSHROOMS, BROCCOLI, GREEN BEANS, CREAM