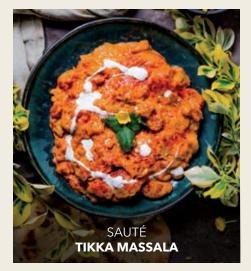

#### 4 SHAPES & SIZES AVAILABLE

**SAUTÉ** 6 g/piece **TENDERS** 10 g/piece

MEDALLION 33 g/piece

| 1 1 A     | 10 2 1 9 K 1             |                         | NY 6%           |
|-----------|--------------------------|-------------------------|-----------------|
|           | STANDARD<br>PRODUCT CODE | ORGANIC<br>PRODUCT CODE | BAGS<br>PER BOX |
| SAUTÉ     | P7100D20                 | P8100D20                | 5               |
| TENDERS   | P7200D20                 | P8200D20                | 5               |
| MEDALLION | P7301D10                 | P8301D10                | 10              |
| STRIPS    | P7402D10                 | P8402D10                | 10              |