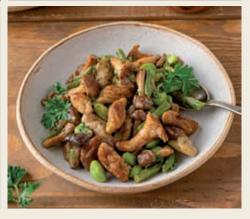

#### **FROZEN STIR-FRY RECIPES**

MUSHROOMS FOREST STYLE, CREAM, BUTTER, GARLIC, PARSLEY

QUINOA AND BULGUR COOKED WITH VEGETABLES

MUSHROOMS, BROCCOLI, GREEN BEANS, CREAM