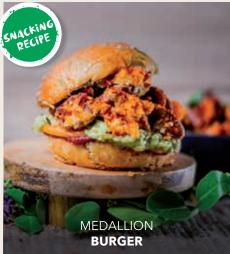

#### 4 SHAPES & SIZES AVAILABLE

**SAUTÉ** 6 g/piece **TENDERS** 10 g/piece

MEDALLION 33 g/piece

| 1 1 A     | 10 2 1 9 K 1             |                         | NY 6%           |
|-----------|--------------------------|-------------------------|-----------------|
|           | STANDARD<br>PRODUCT CODE | ORGANIC<br>PRODUCT CODE | BAGS<br>PER BOX |
| SAUTÉ     | P7100D20                 | P8100D20                | 5               |
| TENDERS   | P7200D20                 | P8200D20                | 5               |
| MEDALLION | P7301D10                 | P8301D10                | 10              |
| STRIPS    | P7402D10                 | P8402D10                | 10              |