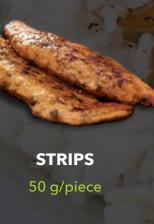

#### 4 SHAPES & SIZES AVAILABLE

**SAUTÉ** 6 g/piece **TENDERS** 10 g/piece

MEDALLION 33 g/piece

| 1 1 A     | 10 2 1 9 K 1             |                         | NY 6%           |
|-----------|--------------------------|-------------------------|-----------------|
|           | STANDARD<br>PRODUCT CODE | ORGANIC<br>PRODUCT CODE | BAGS<br>PER BOX |
| SAUTÉ     | P7100D20                 | P8100D20                | 5               |
| TENDERS   | P7200D20                 | P8200D20                | 5               |
| MEDALLION | P7301D10                 | P8301D10                | 10              |
| STRIPS    | P7402D10                 | P8402D10                | 10              |