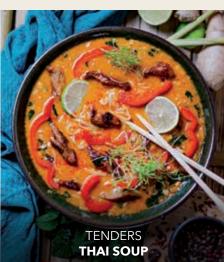

#### 4 SHAPES & SIZES AVAILABLE

**SAUTÉ** 6 g/piece **TENDERS** 10 g/piece

MEDALLION 33 g/piece

| 1 1 A     | 10 2 1 9 K 1             |                         | NY 6%           |
|-----------|--------------------------|-------------------------|-----------------|
|           | STANDARD<br>PRODUCT CODE | ORGANIC<br>PRODUCT CODE | BAGS<br>PER BOX |
| SAUTÉ     | P7100D20                 | P8100D20                | 5               |
| TENDERS   | P7200D20                 | P8200D20                | 5               |
| MEDALLION | P7301D10                 | P8301D10                | 10              |
| STRIPS    | P7402D10                 | P8402D10                | 10              |