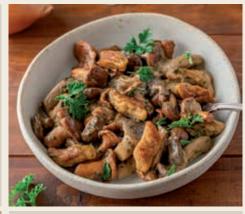

#### **FROZEN STIR-FRY RECIPES**

MUSHROOMS FOREST STYLE, CREAM, BUTTER, GARLIC, PARSLEY

QUINOA AND BULGUR COOKED WITH VEGETABLES

MUSHROOMS, BROCCOLI, GREEN BEANS, CREAM